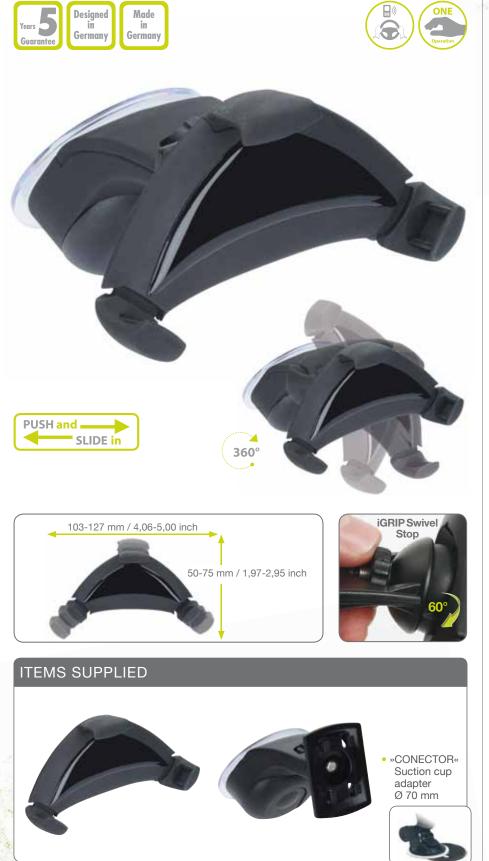

## **HRX-S** Mount

- · Shortened, vibration-free designer arm
- · Ergonomic suction cover with integrated operating lever
- Simple installation on the interior side of the windscreen and on any smooth base
- The device can be turned 360° and is adjustable in the tilt angle
- Including self-adhesive suction cup adapter CONECTOR for mounting on the instrument panel
- Suitable for all device holders with HR 4-hole adapter system

## Smart Grip'R

- Novelty on the market!
- Slim, ergonomic design
- · Exclusively designed for smart phones, navigation devices
- The lateral arms can be adjusted to the device's size
- »ONE HAND OPERATION« the device can easily be inserted and locked in the mounting shell - »Push & Slide in«
- Clamp lock spring ensures perfect fit and safe support of the device in vehicles

T5-19105 EAN 4 000 444 58022 5 **HRX-S** Mount 129 x 70 x 69 mm / 0,075 kg V01 Suction cup adapter Ø 70 mm 01/2012\_ Smart Grip'R 103-127 x 50-75 x 13,5 mm / 0,04 kg

Email: info@hr-autocomfort.de • www.iGRIP.eu • Product info: www.iGRIP.eu/T5-19105