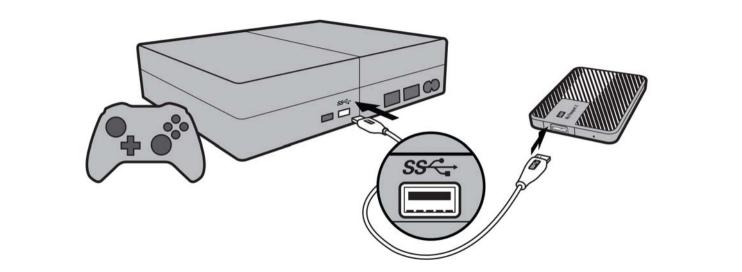

|

\* Austria, Belgium, Czech Republic, Denmark, France, Germany, Ireland, Italy, Netherlands, Norway, Poland, Slovakia, Spain, Sweden, Switzerland, United Kingdom

Europe (non toll free) +31.880062100 Russia 8.10.8002.3355011

Middle East/Africa +31.880062100

Western Digital, WD, the WD logo, and My Passport are registered trademarks in the U.S. and other countries; My Passport Ultra is a trademark of Western Digital Technologies, Inc. in the U.S. and other countries. Other marks may be mentioned herein that belong to other companies. Specifications subject to change without notice.

© 2015 Western Digital Technologies, Inc. All rights reserved.

Western Digital 3355 Michelson Drive, Suite 100 Irvine, California U.S.A. 92612



## My Passport<sup>®</sup> X